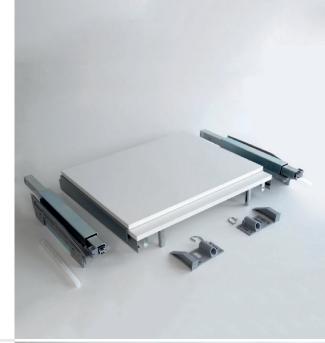

#### Worktop extension fitting

#### TopFlex

drop-down front, cantilevered, complete,

with white worktop, Corpus depth: ≥500 mm Extended length: : 810 mm Load capacity: max. 30 kg

| For side panel | Corpus width (mm) | Art. no. |
|----------------|-------------------|----------|
| 16 mm          | 500               | 00 5230  |
|                | 600               | 00 5231  |
|                | 900               | 00 5232  |
| 19 mm          | 500               | 00 5240  |
|                | 600               | 00 5241  |
|                | 900               | 00 5242  |
|                |                   |          |

### Worktop extension fitting TopFlex

fixed front, cantilevered, complete,

with white worktop, Corpus depth: ≥500 mm Extended length: : 810 mm Load capacity: max. 30 kg

| For side panel  | Corpus width (mm)  | Art. no.   |
|-----------------|--------------------|------------|
| Tot side parier | Corpus width (min) | AI t. IIO. |
| 16 mm           | 500                | 00 5233    |
|                 | 600                | 00 5234    |
|                 | 900                | 00 5235    |
| 19 mm           | 500                | 00 5243    |
|                 | 600                | 00 5244    |
|                 | 900                | 00 5245    |