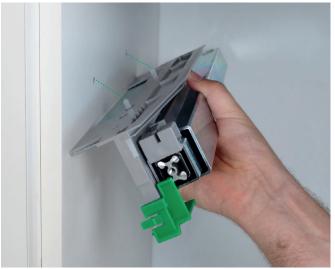

Position metal fitting – guide pins hold it ...

... for easy fixing.

Remove transportation lock.

Click front into place and fix it.

# SO SIMPLE: TopFlex Mounting

IT CAN BE INTEGRATED INTO ANY BASE UNIT BETWEEN 45 CM AND 90 CM

KESSEBÖHMER ————