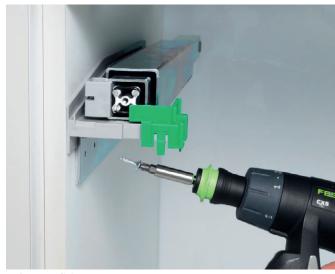

Position metal fitting – guide pins hold it ...

... for easy fixing.

Remove transportation lock.

Click front into place and fix it.

# SO SIMPLE: TopFlex Mounting

IT CAN BE INTEGRATED INTO ANY BASE UNIT BETWEEN 45 CM AND 90 CM

KESSEBÖHMER ————