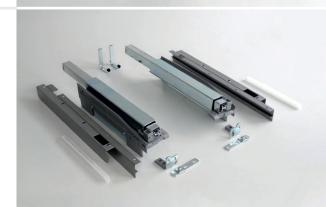

#### Worktop extension fitting

### Worktop extension fitting TopFlex

drop-down front, cantilevered, complete, **without** worktop for worktops 15-19 mm thick

Load capacity: max. 30 kg

Dimensions (mm)

Art. no.

00 5236

00 5238

cabinet width: 450-900

#### Worktop extension fitting TopFlex

fixed front, cantilevered, complete, **without** worktop for worktops 15-19 mm thick

Load capacity: max. 30 kg

cabinet width: 450-900

extended length:

810

cabinet depth: