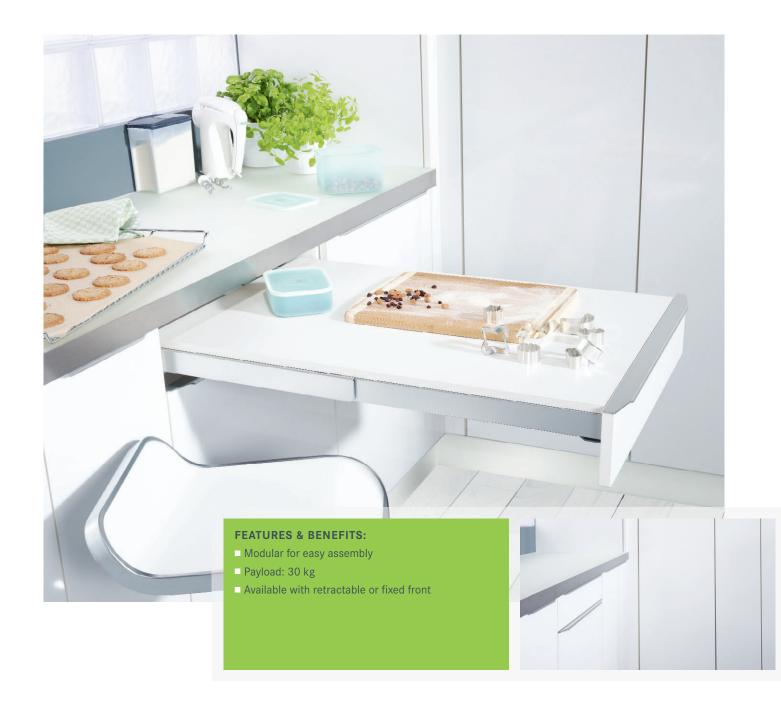

## WHEN NOT IN USE, THE EXTENDABLE TABLE SECTIONS ARE CONCEALED BEHIND A DRAWER FRONT. As TopFlex is pulled out, the drawer front drops down automatically. The table sections slide effortlessly into place. Partially extended, TopFlex is already a usable surface.

Fully extended, the two sections plus the drop-down front and the flush-mounted runner create a streamlined table surface. A TopFlex extension fitting can support different table widths. It can be integrated into any base unit between 45 cm and 90 cm. TopFlex is available with a drop-down front or a fixed front.