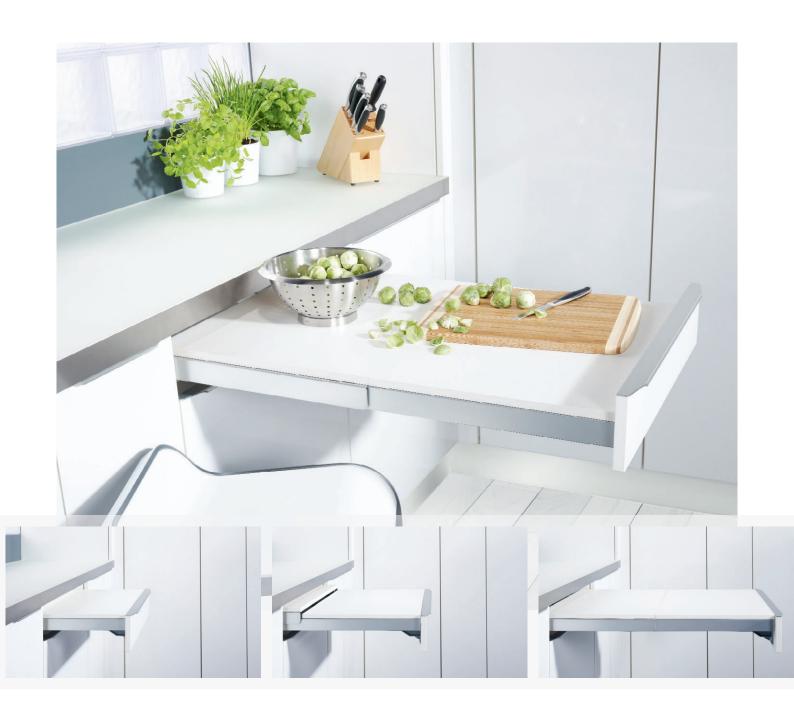

## WHEN NOT IN USE, THE EXTENDABLE TABLE SECTIONS ARE CONCEALED BEHIND A DRAWER FRONT. As TopFlex is pulled out, the drawer front drops down automatically. The table sections slide effortlessly into place. Partially extended, TopFlex is already a usable surface.

Fully extended, the two sections plus the drop-down front and the flush-mounted runner create a streamlined table surface. A TopFlex extension fitting can support different table widths. It can be integrated into any base unit between 45 cm and 90 cm. TopFlex is available with a drop-down front or a fixed front.