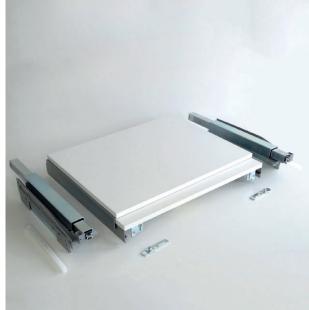

Position metal fitting – guide pins hold it ...

... for easy fixing.

Remove transportation lock.

Click front into place and fix it.

#### Worktop extension fitting

#### TopFlex

drop-down front, cantilevered, complete,

with white worktop, Corpus depth: ≥500 mm Extended length: : 810 mm Load capacity: max. 30 kg

| For side panel | Corpus width (mm) | Art. no. |
|----------------|-------------------|----------|
| 16 mm          | 500               | 00 5230  |
|                | 600               | 00 5231  |
|                | 900               | 00 5232  |
| 19 mm          | 500               | 00 5240  |
|                | 600               | 00 5241  |
|                | 900               | 00 5242  |
|                |                   |          |