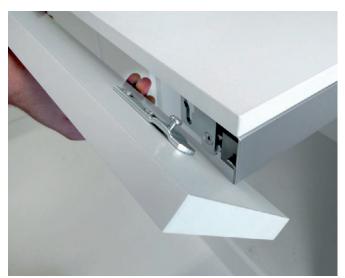

Position metal fitting – guide pins hold it ...

... for easy fixing.

Remove transportation lock.

Click front into place and fix it.